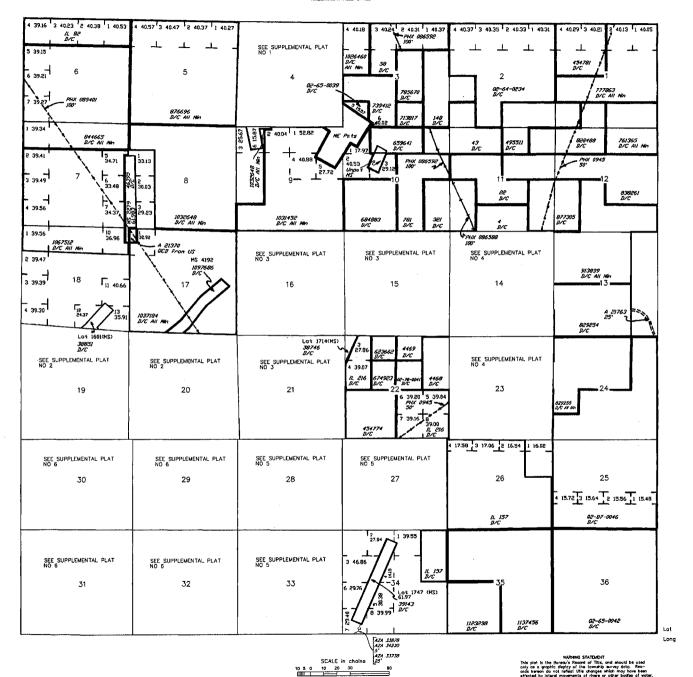

Any portion of a mining claim on land subject to a pre-existing highway right-of-way granted per 23 U.S.C. § 317 (1988), the Federal Aid Highway Act, is null and void ab initio. Also, a placer mining claim may not contain noncontiguous tracts of land, 30 U.S.C. § 36 (1988). There is a highway right of way, granted under the Federal Aid Highway Act, which cuts through your claim. You must amend your claim so the right of way is not crossed and depict on a map that portion you wish to retain. You may file a separate location notice to include the lands relinquished.