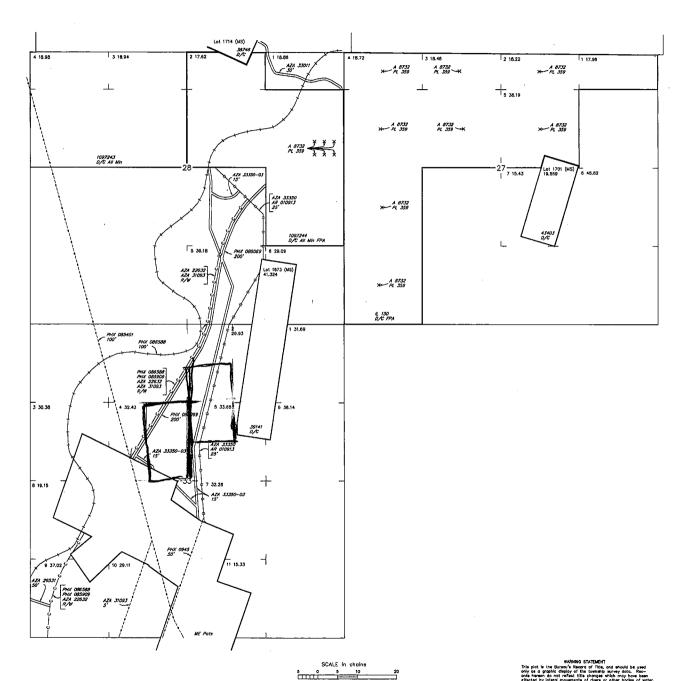

Any portion of a mining claim on land subject to a pre-existing highway right-of-way granted per 23 U.S.C. § 317 (1988), the Federal Aid Highway Act, is null and void ab initio. Also, a placer mining claim may not contain noncontiguous tracts of land, 30 U.S.C. § 36 (1988). There is a highway right of way, granted under the Federal Aid Highway Act, which cuts through your claim. You must amend your claim so the right of way is not crossed and depict on a map that portion you wish to retain. You may file a separate location notice to include the lands relinquished.