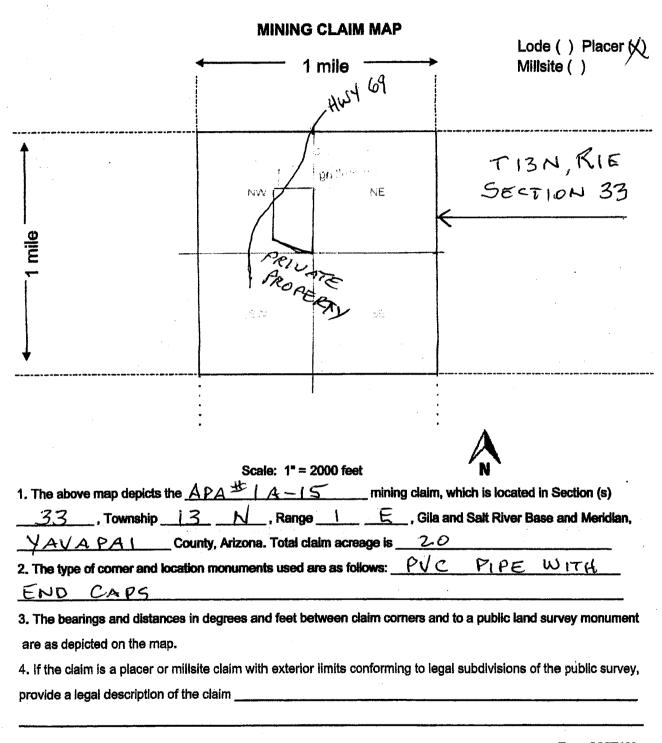

#### NOTICE

ARIZONA PROSPECTORS ASSN INC

4945 W MONTE CRISTO AVE

This Notice Affects the Claims Shown in the Block Below.

GLENDALE, AZ 85306-2637

AMC434558 APA 1A-15

### Mining Claim Location Notice(s) - Amendment(s) Required

Pursuant to Title 43 Code of Federal Regulations (CFR) 3832.1, the Bureau of Land Management (BLM), Arizona State Office, received your notices of location for recording mining claims. In accordance with 43 CFR 3832.12, the claims listed above cannot be accepted as filed and must be amended as noted below.

Any portion of a mining claim on land subject to a pre-existing highway right-of-way granted per 23 U.S.C. § 317 (1988), the Federal Aid Highway Act, is null and void ab initio. Also, a placer mining claim may not contain noncontiguous tracts of land, 30 U.S.C. § 36 (1988). There is a highway right of way, granted under the Federal Aid Highway Act, which cuts through your claim. You must amend your claim so the right of way is not crossed and depict on a map that portion you wish to retain. You may file a separate location notice to include the lands relinquished.

An amendment must be filed for each claim listed above to correct the defects identified. There is a \$10 BLM processing fee for each amendment. The amendments must be received by BLM within 30 days of your receipt of this notice. If the amendments are not received within the 30 day timeframe the mining claims will be declared null and void.