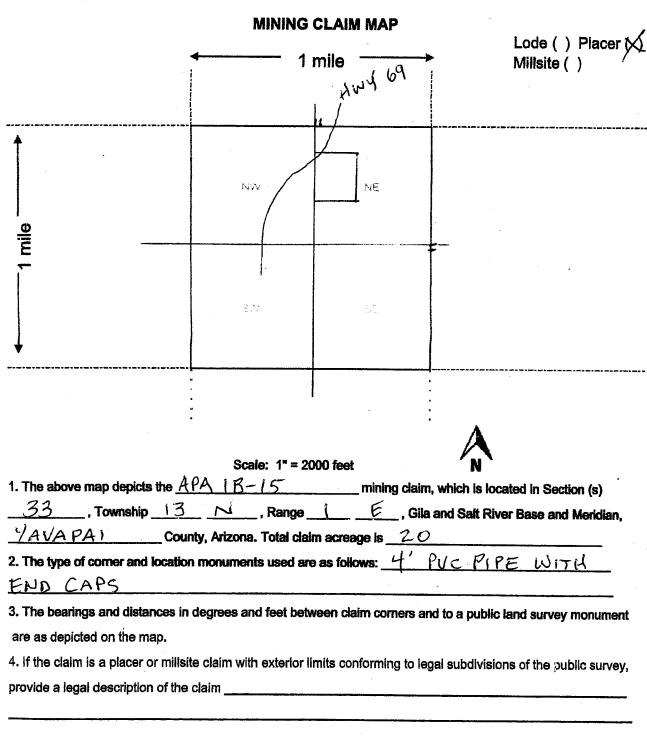

| CLAIM OR SITE NAME | BLM RECORDATION SERIAL NUMBER |
|--------------------|-------------------------------|
| 1. APA / A - 15    | 434558                        |
| 2. APA 1B-15       | 434559                        |
| 3. APA #3          | 437291                        |
| 4. APA #4          | 437292                        |
| 5. APA #5          | 437293                        |
| 6. APA #6          | 437294                        |
| 7.                 |                               |
| 8.                 |                               |
| 9.                 |                               |
| 10.                |                               |