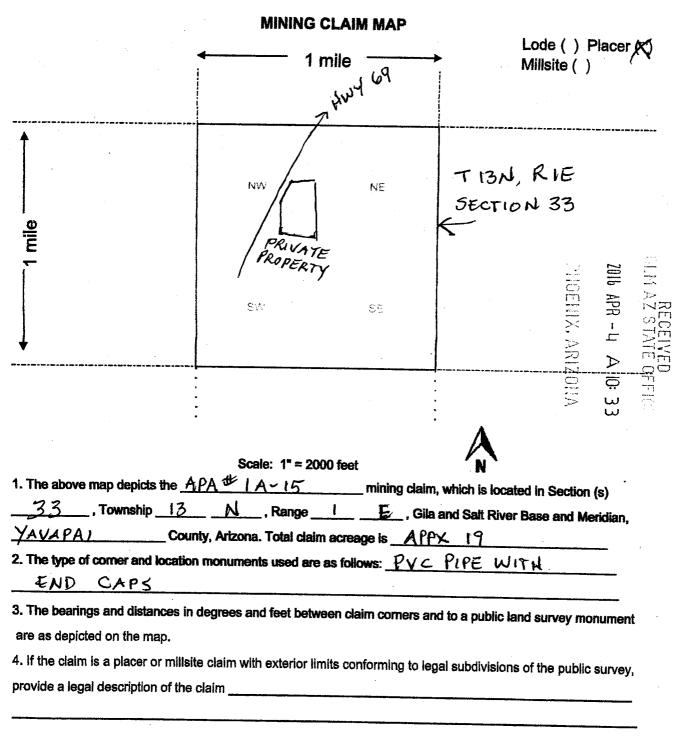

#### NOTICE

ARIZONA PROSPECTORS ASSN INC

4945 W MONTE CRISTO AVE

This Notice Affects the Claims Shown in the Block Below.

GLENDALE, AZ 85306-2637

AMC434558 APA 1A-15

### Mining Claim Location Notice(s) - Amendment(s) Required

Pursuant to Title 43 Code of Federal Regulations (CFR) 3832.1, the Bureau of Land Management (BLM), Arizona State Office, received your notices of location for recording mining claims. In accordance with 43 CFR 3832.12, the claims listed above cannot be accepted as filed and must be amended as noted below.

Any portion of a mining claim on land subject to a pre-existing highway right-of-way granted per 23 U.S.C. § 317 (1988), the Federal Aid Highway Act, is null and void ab initio. Also, a placer mining claim may not contain noncontiguous tracts of land, 30 U.S.C. § 36 (1988). There is a highway right of way, granted under the Federal Aid Highway Act, which cuts through your claim. You must amend your claim so the right of way is not crossed and depict on a map that portion you wish to retain. You may file a separate location notice to include the lands relinquished.

An amendment must be filed for each claim listed above to correct the defects identified. There is a \$10 BLM processing fee for each amendment. The amendments must be received by BLM within 30 days of your receipt of this notice. If the amendments are not received within the 30 day timeframe the mining claims will be declared null and void.